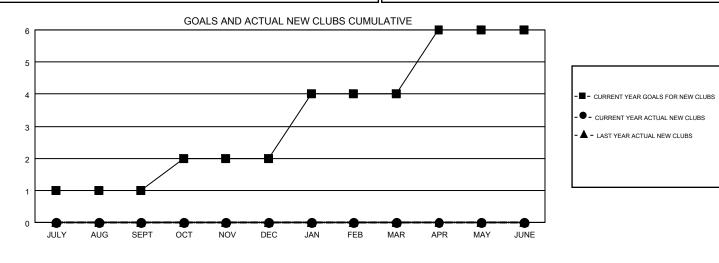

#### GMT CA 1

| Clubs<br>RESULTS FOR 2019-2020 |   |   |   | Members<br>RESULTS FOR 2019-2020 |    |    |    |  |
|--------------------------------|---|---|---|----------------------------------|----|----|----|--|
|                                |   |   |   |                                  |    |    |    |  |
| JULY/AUG/SEPT                  | 1 | 0 | 1 | JULY/AUG/SEPT                    | 30 | 41 | 20 |  |
| OCT/NOV/DEC                    | 1 | 0 | 0 | OCT/NOV/DEC                      | 30 | 0  | 0  |  |
| JAN/FEB/MAR                    | 2 | 0 | 0 | JAN/FEB/MAR                      | 40 | 0  | 0  |  |
| APR/MAY/JUNE                   | 2 | 0 | 0 | APR/MAY/JUNE                     | 55 | 0  | 0  |  |