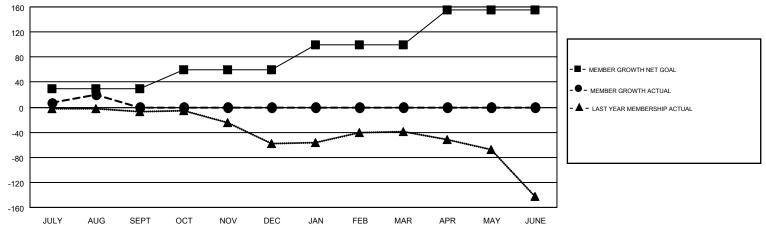

#### GMT CA 1

| Clubs<br>RESULTS FOR 2019-2020 |   |   |   | Members<br>RESULTS FOR 2019-2020 |    |    |    |  |
|--------------------------------|---|---|---|----------------------------------|----|----|----|--|
|                                |   |   |   |                                  |    |    |    |  |
| JULY/AUG/SEPT                  | 1 | 0 | 1 | JULY/AUG/SEPT                    | 30 | 41 | 20 |  |
| OCT/NOV/DEC                    | 1 | 0 | 0 | OCT/NOV/DEC                      | 30 | 0  | 0  |  |
| JAN/FEB/MAR                    | 2 | 0 | 0 | JAN/FEB/MAR                      | 40 | 0  | 0  |  |
| APR/MAY/JUNE                   | 2 | 0 | 0 | APR/MAY/JUNE                     | 55 | 0  | 0  |  |